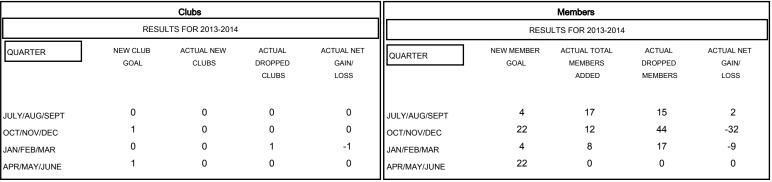

### GOALS AND ACTUAL NEW CLUBS CUMULATIVE

#### GOALS AND ACTUAL MEMBERS CUMULATIVE

| DROPPED CLUBS: 1 |    | 17 CLUBS OF 39 ADDED 1 OR MORE<br>NEW MEMBERS | GENDER DISTRIBUTION   |              |     |
|------------------|----|-----------------------------------------------|-----------------------|--------------|-----|
|                  |    |                                               | MALE                  | 747 (69.55%) |     |
| DROPPED MEMBERS  |    |                                               | FEMALE                | 327 (30.45%) |     |
| DECEASED         | 13 | CLICK HERE FOR HEALTH ASSESSMENT DATA         | EANILY MEMBERS        |              | 225 |
| CLUB CANCELLED   | 0  |                                               | FAMILY UNIT MEMBERS   |              | 111 |
| OTHER            | 63 |                                               | HEAD OF HOUSEHOLD     |              |     |
| TOTAL            | 76 |                                               | NON-HEAD OF HOUSEHOLD |              | 114 |