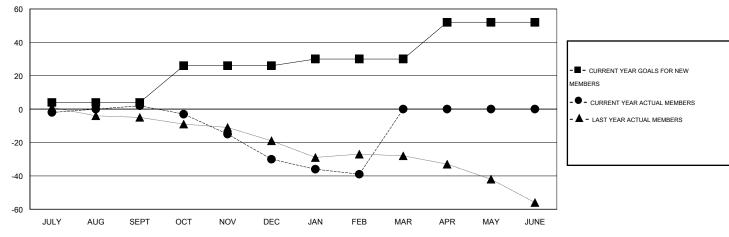

#### GOALS AND ACTUAL MEMBERS CUMULATIVE

| DROPPED CLUBS: 1 |    | 17 CLUBS OF 39 ADDED 1 OR MORE<br>NEW MEMBERS | GENDER DISTRIBUTION   |              |     |
|------------------|----|-----------------------------------------------|-----------------------|--------------|-----|
|                  |    |                                               | MALE                  | 747 (69.55%) |     |
| DROPPED MEMBERS  |    |                                               | FEMALE                | 327 (30.45%) |     |
| DECEASED         | 13 | CLICK HERE FOR HEALTH ASSESSMENT DATA         | EANILY MEMBERS        |              | 225 |
| CLUB CANCELLED   | 0  |                                               | FAMILY UNIT MEMBERS   |              | 111 |
| OTHER            | 63 |                                               | HEAD OF HOUSEHOLD     |              |     |
| TOTAL            | 76 |                                               | NON-HEAD OF HOUSEHOLD |              | 114 |